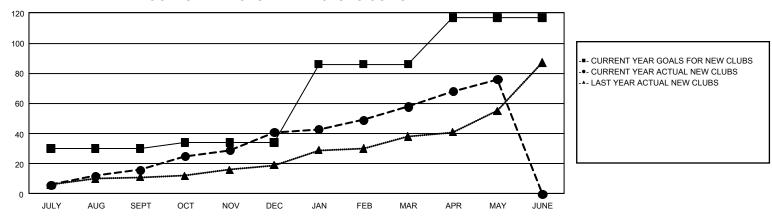

## REPORT DOES NOT INCLUDE CLUBS IN UNDISTRICTED AREAS.

| Clubs                 |               |           |               | Members               |                           |                         |                                                    |  |
|-----------------------|---------------|-----------|---------------|-----------------------|---------------------------|-------------------------|----------------------------------------------------|--|
| RESULTS FOR 2023-2024 |               |           |               | RESULTS FOR 2023-2024 |                           |                         |                                                    |  |
| QUARTER               | NEW CLUB GOAL | NEW CLUBS | DROPPED CLUBS | QUARTER               | MEMBER GROWTH<br>NET GOAL | MEMBER GROWTH<br>ACTUAL | DROPPED<br>MEMBERS ACTUAL<br>(including transfers) |  |
| JULY/AUG/SEPT         | 30            | 16        | 19            | JULY/AUG/SEPT         | 886                       | 1,738                   | 1,547                                              |  |
| OCT/NOV/DEC           | 4             | 25        | 39            | OCT/NOV/DEC           | 998                       | 2,385                   | 3,127                                              |  |
| JAN/FEB/MAR           | 52            | 17        | 9             | JAN/FEB/MAR           | 1,289                     | 2,162                   | 1,072                                              |  |
| APR/MAY/JUNE          | 31            | 18        | 9             | APR/MAY/JUNE          | 1,013                     | 1,137                   | 843                                                |  |

## GOALS AND ACTUAL NEW CLUBS CUMULATIVE

| DROPPED CLUBS: 75    |       | 1,039 CLUBS OF 1,612 ADDED 1 OR | GENDER DISTRIBUTION           |                 |       |
|----------------------|-------|---------------------------------|-------------------------------|-----------------|-------|
|                      |       | MORE NEW MEMBERS                | MALE                          | 21,131 (58.57%) |       |
|                      |       |                                 | FEMALE                        | 14,919 (41.35%) |       |
| DROPPED MEMBERS      |       |                                 |                               |                 |       |
| DECEASED             | 148   | CLICK HERE FOR CUMULATIVE       | TOTAL FAMILY UNIT MEMBERS     |                 | 4,250 |
| CLUB CANCELLED 1,078 |       | MEMBERSHIP DATA                 |                               |                 |       |
| OTHER 5,361          |       |                                 | FAMILY MEMBERS PAYING HALF 2, |                 |       |
| TOTAL                | 6,587 |                                 |                               |                 |       |