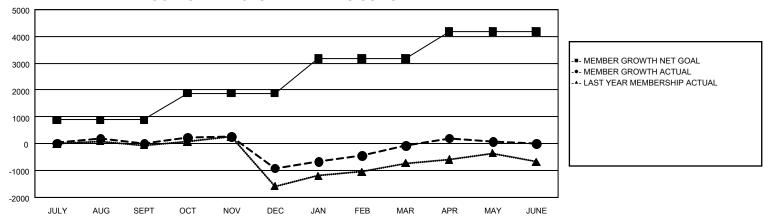

## REPORT DOES NOT INCLUDE CLUBS IN UNDISTRICTED AREAS.

| Clubs                 |               |           |               | Members               |                           |                         |                                                    |  |
|-----------------------|---------------|-----------|---------------|-----------------------|---------------------------|-------------------------|----------------------------------------------------|--|
| RESULTS FOR 2023-2024 |               |           |               | RESULTS FOR 2023-2024 |                           |                         |                                                    |  |
| QUARTER               | NEW CLUB GOAL | NEW CLUBS | DROPPED CLUBS | QUARTER               | MEMBER GROWTH<br>NET GOAL | MEMBER GROWTH<br>ACTUAL | DROPPED<br>MEMBERS ACTUAL<br>(including transfers) |  |
| JULY/AUG/SEPT         | 30            | 16        | 19            | JULY/AUG/SEPT         | 886                       | 1,738                   | 1,547                                              |  |
| OCT/NOV/DEC           | 4             | 25        | 39            | OCT/NOV/DEC           | 998                       | 2,385                   | 3,127                                              |  |
| JAN/FEB/MAR           | 52            | 17        | 9             | JAN/FEB/MAR           | 1,289                     | 2,162                   | 1,072                                              |  |
| APR/MAY/JUNE          | 31            | 18        | 9             | APR/MAY/JUNE          | 1,013                     | 1,137                   | 843                                                |  |

## GOALS AND ACTUAL NEW CLUBS CUMULATIVE

| DROPPED CLUBS: 75    |       | 1,039 CLUBS OF 1,612 ADDED 1 OR | GENDER DISTRIBUTION           |                 |       |
|----------------------|-------|---------------------------------|-------------------------------|-----------------|-------|
|                      |       | MORE NEW MEMBERS                | MALE                          | 21,131 (58.57%) |       |
|                      |       |                                 | FEMALE                        | 14,919 (41.35%) |       |
| DROPPED MEMBERS      |       |                                 |                               |                 |       |
| DECEASED             | 148   | CLICK HERE FOR CUMULATIVE       | TOTAL FAMILY UNIT MEMBERS     |                 | 4,250 |
| CLUB CANCELLED 1,078 |       | MEMBERSHIP DATA                 |                               |                 |       |
| OTHER 5,361          |       |                                 | FAMILY MEMBERS PAYING HALF 2, |                 |       |
| TOTAL                | 6,587 |                                 |                               |                 |       |